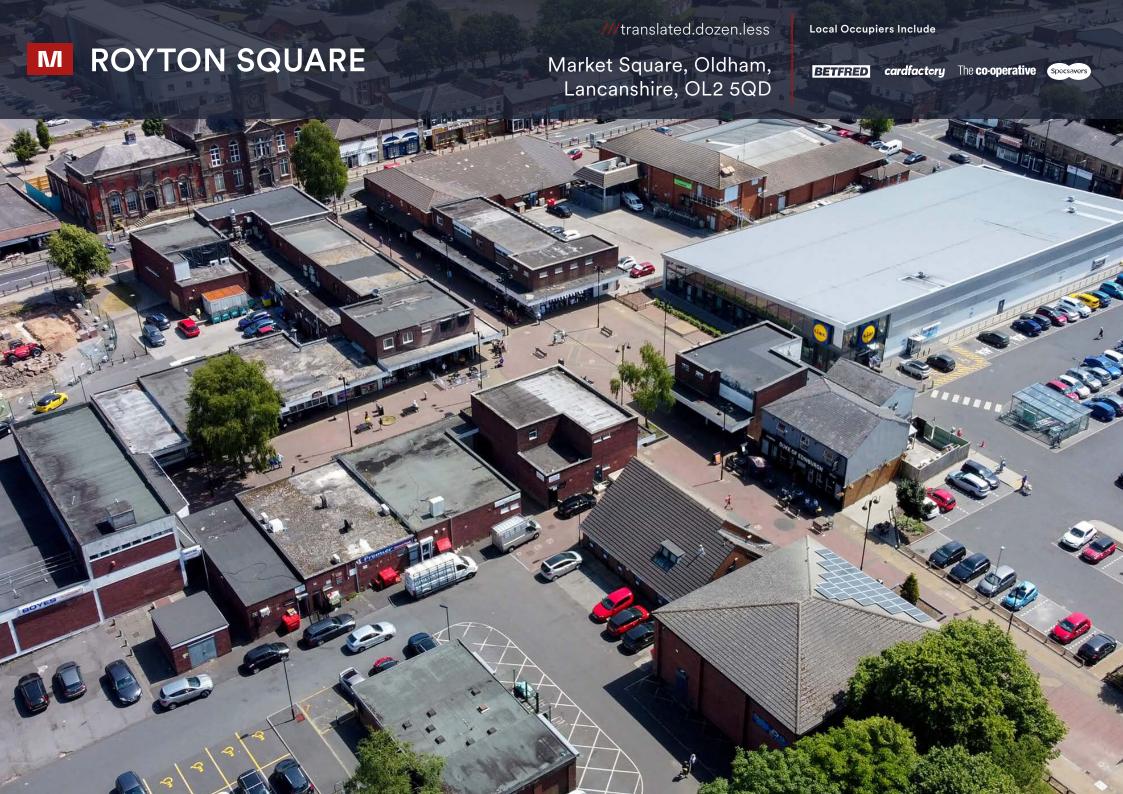

# M ROYTON SQUARE

- Prominent roadside location fronting the A571 Rochdale Road and the B6195 Middleton Road
- Anchored by Co-operative Food Store and Boyes, and located adjacent to Lidl
- Well established shopping centre in Royton town centre
- Weekly popular local market held in Market Square
- Generous free shopper car parking
- National occupiers include Card Factory, Specsavers and Ladbroke

# **LOCATION**

Royton is a suburb of Oldham located approximately 8 miles north east of Manchester City Centre Neighbouring towns of Oldham and Shaw are within close proximity.

The main A571 Rochdale Road runs through the centre of the town forming the main street before continuing northwards to Rochdale. The M62 runs to the north and is accessed via the A663 at junctions 21 and 20 via the A627 (M) from Royton.