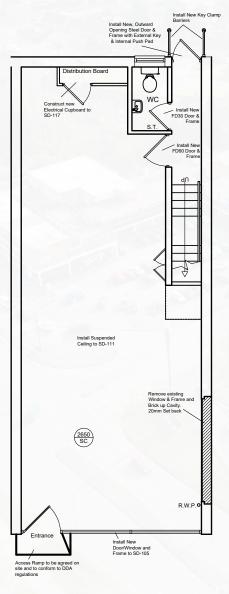

#### PROPOSED LAYOUT

Ground Floor Area 70.78 sqm (761.8 sq ft)

First Floor Area 43.42 sqm (467.3 sq ft)