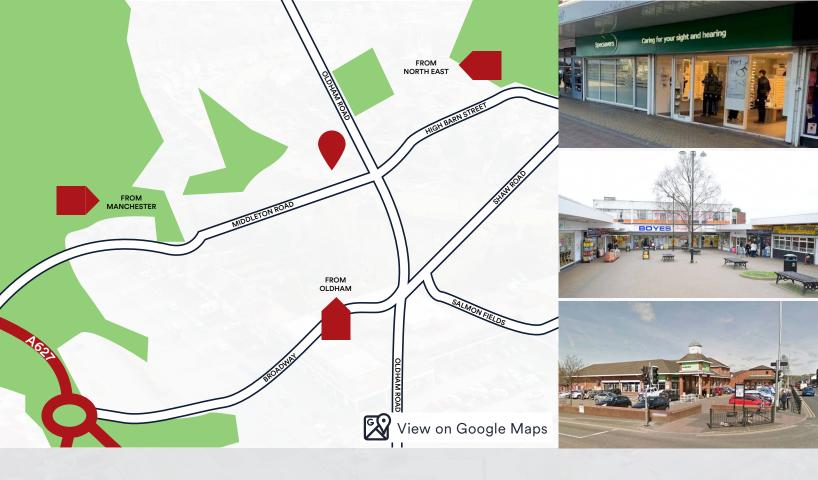

# **LOCATION**

Royton is a suburb of Oldham located approximately 8 miles north east of Manchester City Centre Neighbouring towns of Oldham and Shaw are within close proximity.

The main A571 Rochdale Road runs through the centre of the town forming the main street before continuing northwards to Rochdale. The M62 runs to the north and is accessed via the A663 at junctions 21 and 20 via the A627 (M) from Royton.

- Prominent roadside location fronting the A571 Rochdale Road and the B6195 Middleton Road
- Anchored by Co-operative Food Store and Boyes, and located adjacent to Lidl
- Well established shopping centre in Royton town centre
- Weekly popular local market held in Market Square
- Generous free shopper car parking
- National occupiers include Card Factory, Specsavers and Ladbroke