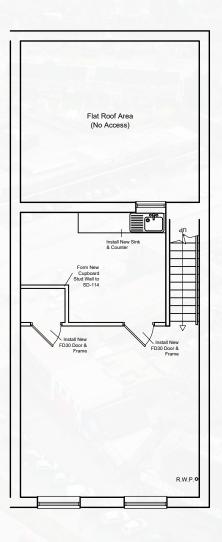

#### PROPOSED LAYOUT

Ground Floor Area 70.78 sqm (761.8 sq ft)

First Floor Area 43.42 sqm (467.3 sq ft)