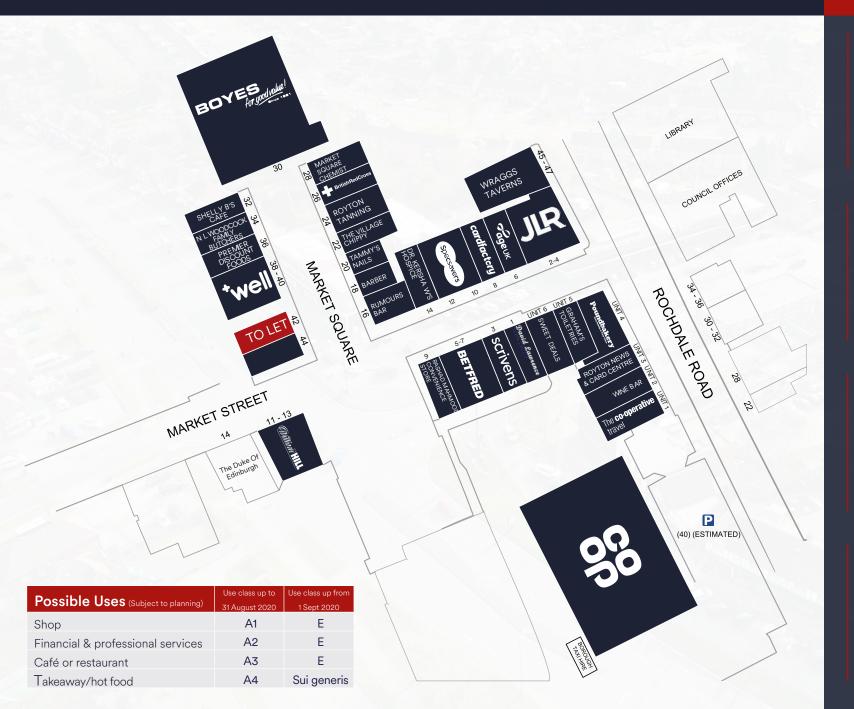

## Site Plan

**52,703** sq.ft Total development

**EV** Chargers

Retail units on site

translated.dozen.less

What Three Words

#### **AVAILABLE UNITS**

| UNIT 42        | sq.ft   | sq.m  |
|----------------|---------|-------|
| Ground Floor   | 762.8   | 70.78 |
| First Floor    | 467.3   | 43.42 |
| TOTAL          | 1,230.1 | 114.2 |
| RENT           | £25,000 |       |
| RATEABLE VALUE | £14,000 |       |
| SERVICE CHARGE | £2,108  |       |
| EPC            | Е       |       |

- Prominent roadside location fronting the A571 Rochdale Road and the B6195 Middleton Road
- Anchored by Co-operative Food Store and Boyes, and located adjacent to Lidl
- Well established shopping centre in Royton town centre
- Weekly popular local market held in Market Square
- Generous free shopper car parking
- National occupiers include Card Factory, Specsavers and Ladbroke